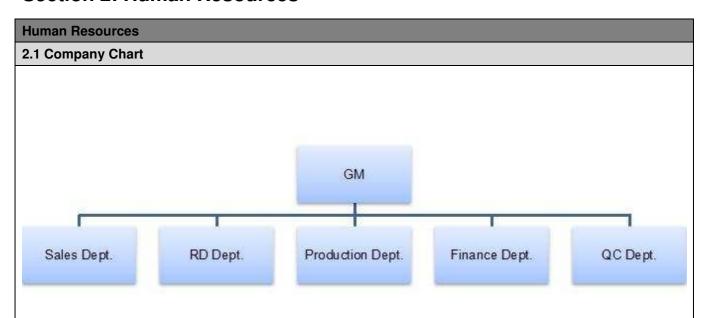

### **Section 2: Human Resources**

| 2.2 Employee Headcount |                       |                       |       |  |  |  |  |
|------------------------|-----------------------|-----------------------|-------|--|--|--|--|
| Department Name        | Full Time Employee(s) | Part-Time Employee(s) | Total |  |  |  |  |
| GM                     | 1                     | 0                     | 1     |  |  |  |  |
| Sales Dept.            | 18                    | 0                     | 18    |  |  |  |  |
| RD Dept.               | 2                     | 0                     | 2     |  |  |  |  |
| Production Dept.       | 64                    | 0                     | 64    |  |  |  |  |
| Finance Dept.          | 3                     | 0                     | 3     |  |  |  |  |
| QC Dept.               | 3                     | 0                     | 3     |  |  |  |  |
| Total Number:          | 91                    | 0                     | 91    |  |  |  |  |