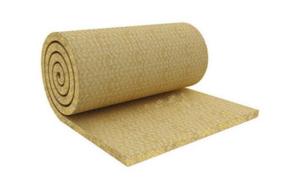

**Assessment Report** 

| Section 1: Company           | Overview                                                               |                        |                        |  |  |
|------------------------------|------------------------------------------------------------------------|------------------------|------------------------|--|--|
| Company Overview             |                                                                        |                        |                        |  |  |
| 1.1 Legal Validity           |                                                                        |                        |                        |  |  |
| Does the company have a      |                                                                        | Business License       | 91131003MA07MD         |  |  |
| valid business license?      | No                                                                     | Number:                | M5XA                   |  |  |
| Year Established:            | 06/Jan./2016                                                           | Validity Period:       | 06/Jan./2016-          |  |  |
| real Established.            | 00/3411./2010                                                          |                        | 31/Dec./2049           |  |  |
| Export Experience:           | 5 Years                                                                | Industry               | 5 Years                |  |  |
| Export Experience.           | J rears                                                                | Experience:            |                        |  |  |
| Registered Address:          | Room 510,Floor 8,Building-B,Qa                                         | nda Piaza,Langfang C   | ity,Hebei              |  |  |
| ricgistered Address.         | Province,China                                                         |                        |                        |  |  |
| Company Address:             | Quan village ,Dacheng County L                                         | angfang City,Hebei Pro | ovince,China           |  |  |
| Is It Listed Company?        | │                                                                      | Company Stock          | N/A                    |  |  |
| 10 It Liotod Company.        |                                                                        | Code:                  |                        |  |  |
| Annual review conducted by   |                                                                        | Reviewed By:           | Market Supervision     |  |  |
| the Industrial & Commercial  | ⊠ Yes □ No                                                             |                        | Administration         |  |  |
| Bureau?                      |                                                                        |                        | Bureau of Langfang     |  |  |
| Registered Capital:          |                                                                        |                        |                        |  |  |
| Corporate Representative:    | Mr. Xiaoming Liu                                                       |                        |                        |  |  |
| Industry:                    | Construction And Real Estate                                           |                        |                        |  |  |
| Business Type:               | ☐ Manufacturer ☐Trading Cor                                            | mpany 🛮 Manufacture    | r & Trading Company    |  |  |
| Type of Ownership:           |                                                                        |                        |                        |  |  |
|                              |                                                                        | ole Proprietorship     | Other                  |  |  |
| Products /Service:           | Glass Wool, Rock Wool, Acoustic Panels, Rubber Foam, Vapor Barrier and |                        |                        |  |  |
|                              | Facing                                                                 |                        |                        |  |  |
| 1.2 Company Building Informa | tion                                                                   |                        |                        |  |  |
| Certification Type:          |                                                                        |                        |                        |  |  |
| ! <del>-</del>               |                                                                        | e Agreement            | actory Officer Claimed |  |  |
| <u> </u>                     | $\frac{3000}{2}$ m <sup>2</sup>                                        |                        |                        |  |  |
| Number of Building(s):       | 2                                                                      |                        |                        |  |  |
| Office Size:                 | 30 m <sup>2</sup>                                                      |                        |                        |  |  |
|                              |                                                                        |                        |                        |  |  |

#### 5.1 Annual Production Capacity (Previous Year)

Glass Wool:15000T, Rock Wool:18000T, Acoustic Panels:300,000m2,Rubber Foam:120,000m3, Vapor Barrier and Facing:3,000,000m2.

#### **5.2 Production Capacity**

| Product Name             | Production Line Capacity | Actual Units Produced (Previous Year) |  |  |
|--------------------------|--------------------------|---------------------------------------|--|--|
| Glass Wool               | 1500T/Month              | 15000T                                |  |  |
| Rock Wool                | 1800T/Month              | 18000T                                |  |  |
| Acoustic Panels          | 30000m2/Month            | 300,000m2                             |  |  |
| Rubber Foam              | 12000m3/Month            | 120,000m3                             |  |  |
| Vapor Barrier and Facing | 300,000m2/Month          | 3,000,000m2                           |  |  |